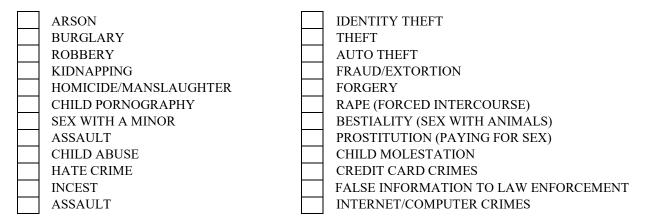

1. Have you EVER committed or been present during the commission of any of the following acts? See No

1(a). Have you **EVER** been the focus of an investigation for any of the following acts?

- 2. Have you ever had knowledge of anyone committing/participating in one of these acts and you did not report it? □Yes □No
- List all citations (NO parking violations) you have received in the last 5 years. Include the nature of the violation(s), date, issuing agency, and disposition.
   None Citation(s)
- List all traffic collisions you have been involved in as the driver in the last 5 years.
   None \_\_\_\_\_Citation(s)